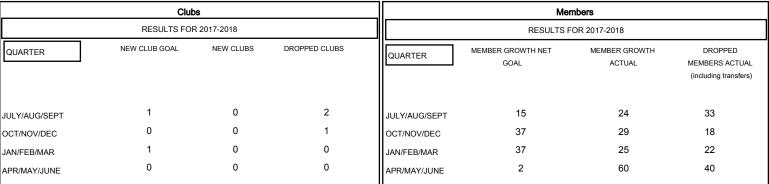

## MONTHLY MEMBERSHIP PROGRESS REPORT

District 43 E

Results as of: 06/30/2018

## GMT: STEVE ANTON LOCATION KENTUCKY GMT CA



## GOALS AND ACTUAL NEW CLUBS CUMULATIVE



## GOALS AND ACTUAL MEMBERS CUMULATIVE



| DROPPED CLUBS: 3  DROPPED MEMBERS      |                      | 26 CLUBS OF 35 ADDED 1 OR MORE<br>NEW MEMBERS | GENDER DISTRIBUTION           MALE         644 (69.92%)           FEMALE         277 (30.08%)           Women Percentage Fiscal Year Goal: 3% |   |
|----------------------------------------|----------------------|-----------------------------------------------|-----------------------------------------------------------------------------------------------------------------------------------------------|---|
| DECEASED  CLUB CANCELLED  OTHER  TOTAL | 9<br>0<br>104<br>113 | CLICK HERE FOR CUMULATIVE MEMBERSHIP DATA     | TOTAL FAMILY UNIT MEMBERS  FAMILY MEMBERS PAYING HALF DUES