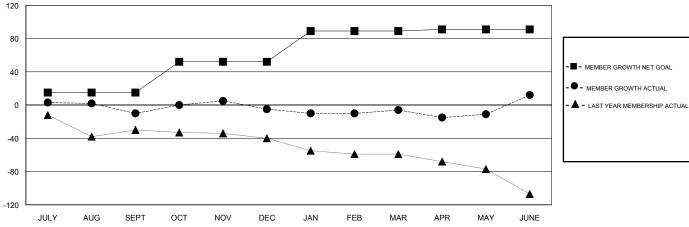

## GOALS AND ACTUAL MEMBERS CUMULATIVE

| DROPPED CLUBS: 3  DROPPED MEMBERS      |                      | 26 CLUBS OF 35 ADDED 1 OR MORE<br>NEW MEMBERS | GENDER DISTRIBUTION           MALE         644 (69.92%)           FEMALE         277 (30.08%)           Women Percentage Fiscal Year Goal: 3% |   |
|----------------------------------------|----------------------|-----------------------------------------------|-----------------------------------------------------------------------------------------------------------------------------------------------|---|
| DECEASED  CLUB CANCELLED  OTHER  TOTAL | 9<br>0<br>104<br>113 | CLICK HERE FOR CUMULATIVE MEMBERSHIP DATA     | TOTAL FAMILY UNIT MEMBERS  FAMILY MEMBERS PAYING HALF DUES                                                                                    | 0 |